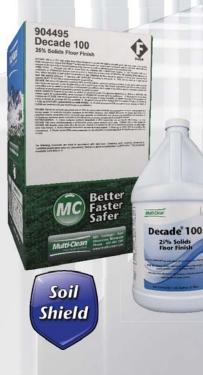

### Decade 100

High gloss Easy to apply Soil Shield 25% solids

# Soil Shield Technology

Dirt is the natural enemy of floors. Decade 100 and Prime Shine use this technology to resist dirt.

Cross section of floor tile with Soil Shield finish applied.

Cross section of floor tile with embedded dirt.