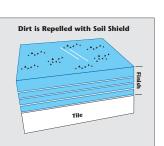

# Soil Shield Technology

Dirt is the natural enemy of floors. Decade 100 and Prime Shine use this technology to resist dirt.

Cross section of floor tile with Soil Shield finish applied.

Cross section of floor tile with embedded dirt.