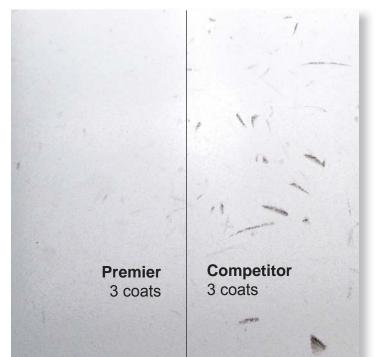

# **Multi-Clean Floor Care**

BMR Polymer Technology - Black Marks and Scuffs are repelled to make floors easier to maintain. Soil Shield - Repells soil and dirt, maintaining maximum appearance longer.

# BMR Polymer Technology

Each Multi-Clean floor finish is designed with the BMR Technology that repels scuffs and black heel marks. Floors become easier to maintain and look their best.