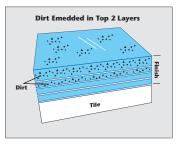

# Soil Shield Technology

Dirt is the natural enemy of floors. Decade 100 and Prime Shine use this technology to resist dirt.

Cross section of floor tile with Soil Shield finish applied.

Cross section of floor tile with embedded dirt.