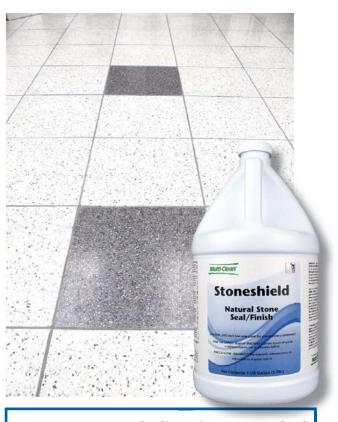

## **Protect**

Multi-Clean STONESHIELD is formulated to bond to marble and other natural stone floors to provide effective protection against wear, water, soiling and deterioration.

# **Durable**

STONESHIELD is a durable, high gloss seal/finish that provides a crystal clear, slip resistant coating which enchances the appearance of natual stone. The water clear, protective coating will not detract from the natural beauty and color of natural stone floors.

# Simple

The STONESHIELD method of application and maintenance is simple. Anyone familiar with standard resilient floor care can use STONESHIELD to achieve beautiful natural stone floors. Costly and labor intensive grinding with specialized equipment and/or the use of strong acids for recrystallizing worn marble is effectively eliminated. The STONESHIELD method will allow marble and other natural stone floors to always be maintained at consistently high levels of appearance.