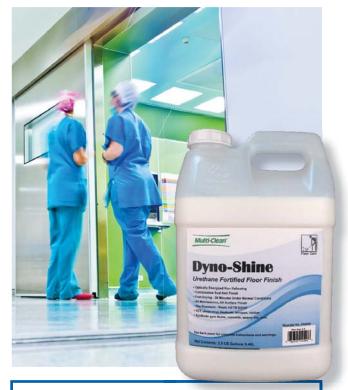

# **Dyno-Shine**

## **Urethane Floor Finish**

### **High Gloss And Durability**

An aliphatic urethane fortified finish that provides superior gloss, durability, mark resistance, and adhesion. Its exceptional versatility makes it ideal for use with all maintenance programs (non-buff to ultra high-speed).

Works well on VCT, vinyl, terrazzo, concrete, quarry tile, cork, rubber, and laminate floors. Can also be used on synthetic gym floors.

- **Durability:** Urethane delivers unsurpassed black mark and scuff resistance keeping floors looking great.
- **Burnish Response:** Dyno-Shine produces a wet look shine with electric, battery and propane equipment.
- **Flexibility**: Dyno-Shine can be used on softer surfaces including cork, rubber, and synthetic sports floors.
- Adhesion: Dyno-Shine offers better adhesion to concrete, terrazzo, and laminate floors.
- **Optically Energized:** Dyno-Shine is a non-yellowing finish with enhanced brighteners.
- 1. Thoroughly strip old seal, wax and finish from floors.
- 2. Apply thin coats of finish using a finish mop. Under normal conditions, allow to dry 30 minutes between coats. Buffing between coats is not necessary. For best results, apply a maximum of four coats in twenty four hours.
- 3. Maintain daily. Dust mop as often as required, but in all cases at least one time each day. Use a neutral cleaner to damp mop liquid spills as they occur. Damp mop or auto scrub daily with a no-rinse neutral cleaner. Burnish as needed.