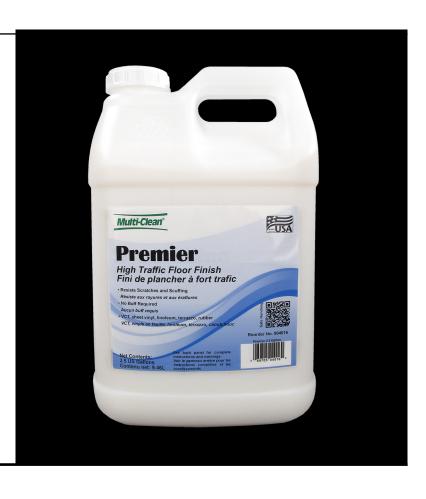

## Safe Handling and Use Summary

**Product Name** 

Premier

**Product image** 

**Description** Finish

Certifications -

Secondary Packaging Label

**Dilution rates** Do not dilute.

Product uses Sealing and or finishing floors.

Use on these surfaces VCT, LVT, linoleum, terrazzo, sealed wood, polished concrete.

Use with this equipment

String mop, microfiber mop, finish application equipment.