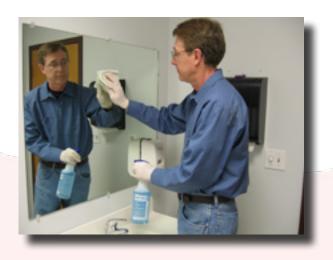

### Streak Free Cleaning

WINDOW CLEANER is great for cleaning all glass surfaces. It is also excellent for mirrors, polished chrome, stainless steel, glossy painted surfaces and polished brass. It effectively cleans without any streaky residues.